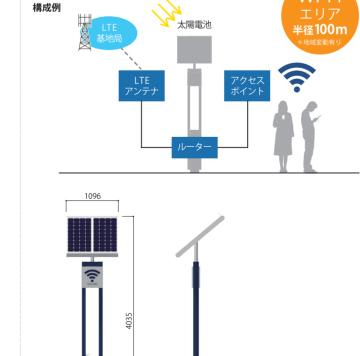

# ソラワイ

### 本体

サイズ H4035×W1096 100W 2台 太陽電池 蓄電池種類 鉛バッテリー 蓄電池数量 12V-38Ah 3台 支柱 アルミ鋳物 アルミ形材 塗装色 藍色・白色 重量 152kg(蓄電池除く) 基礎寸法 □900×1400

Wi-Fi

 入力電圧
 12V

 通信可能範囲
 約100 m (地域変動有り)

 アクセスポイント
 2.4 GHz/5 GHz デュアルバンド

 基盤伝送方式
 LTEアンテナ

 稼働時間
 1~24 時間 / 日