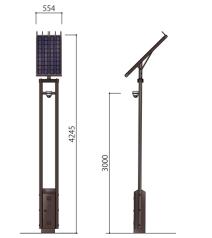

#### **本体** サイズ

H4245×W554 太陽電池 100W 1台 蓄雷池種類 鉛バッテリー 蓄電池数量 12V<del>-</del>38Ah 3台 支柱 アルミ鋳物 アルミ形材 塗装色 マットブラウン 重量 8 4kg(蓄電池除く) 基礎寸法 □800×1300

カメラ 入力電圧 DC12V 消費電力 通信機能あり 形態 視角 H: 112.5° ∼39° 1920 (H) × 1080 (V) 最大解像度 最低照度 0.05**|**x@F1.6(カラー) ズーム 光学4倍 デジタル16倍 稼動時間 24時間/日