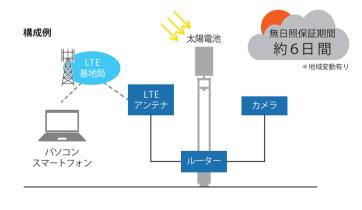

# ソラカンシ

LTEモバイル回線と太陽光発電で、回線・電気工事が不要な安心パッケージ。SDカードへ記録もできます。

#### **本体** サイズ

H4245×W554 太陽電池 100W 1台 蓄雷池種類 鉛バッテリー 蓄電池数量 12V<del>-</del>38Ah 3台 支柱 アルミ鋳物 アルミ形材 塗装色 マットブラウン 重量 8 4kg(蓄電池除く) 基礎寸法 □800×1300

カメラ 入力電圧 DC12V 消費電力 通信機能あり 形態 視角 H: 112.5° ∼39° 1920 (H) × 1080 (V) 最大解像度 最低照度 0.05**|**x@F1.6(カラー) ズーム 光学4倍 デジタル16倍 稼動時間 24時間/日