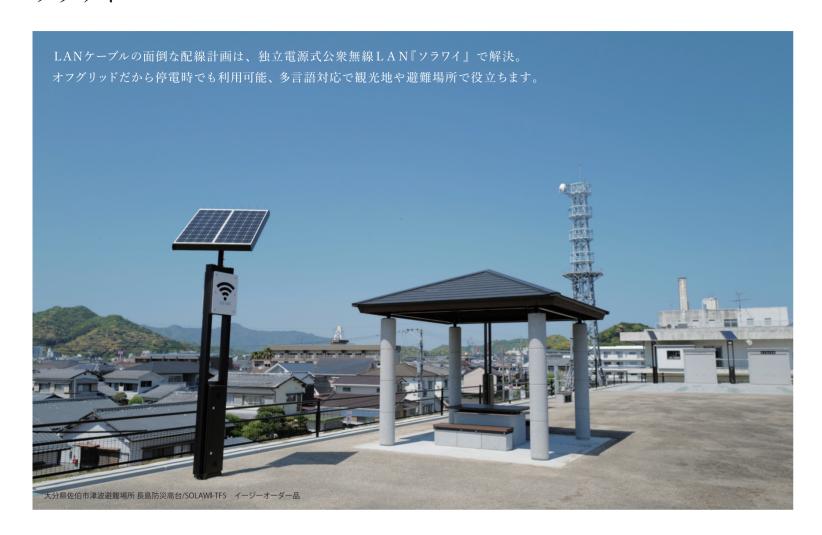

# ソラワイ

### 本体

サイズ H4035×W1096 100W 2台 太陽電池 蓄電池種類 鉛バッテリー 蓄電池数量 12V-38Ah 3台 支柱 アルミ鋳物 アルミ形材 塗装色 藍色・白色 重量 152kg(蓄電池除く) 基礎寸法 □900×1400

Wi-Fi

 入力電圧
 12V

 通信可能範囲
 約100 m (地域変動有り)

 アクセスポイント
 2.4 GHz/5 GHz デュアルバンド

 基盤伝送方式
 LTEアンテナ