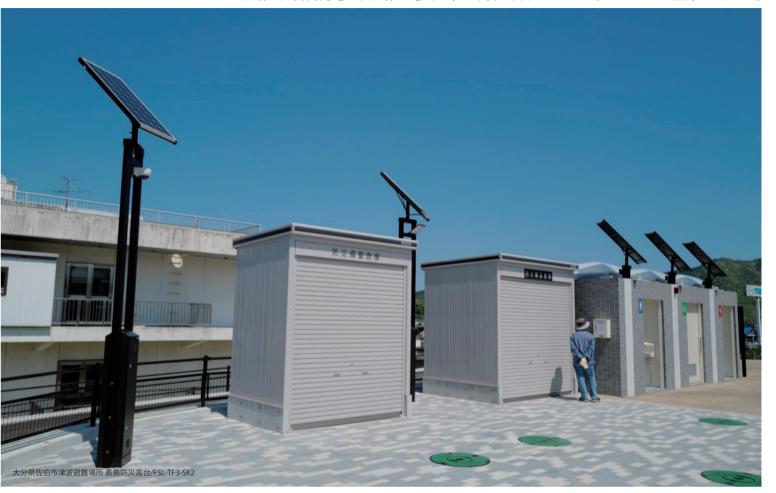

# ソラカンシ

LTEモバイル回線と太陽光発電で、回線・電気工事が不要な安心パッケージ。SDカードへ記録もできます。

# FSL-TF3-SK2

#### **本体** サイズ

H4245×W554 太陽電池 100W 1台 蓄雷池種類 鉛バッテリー 蓄電池数量 12V<del>-</del>38Ah 3台 支柱 アルミ鋳物 アルミ形材 塗装色 マットブラウン 重量 8 4kg(蓄電池除く) 基礎寸法 □800×1300

カメラ 入力電圧 DC12V 消費電力 通信機能あり 形態 視角 H: 112.5° ∼39° 1920 (H) × 1080 (V) 最大解像度 最低照度 0.05**|**x@F1.6(カラー) ズーム 光学4倍 デジタル16倍 稼動時間 24時間/日

遠隔からリアルタイムのカメラ映像の 閲覧・画角操作が可能。 ネットワークPTZにより 1台で広範囲を撮影できます。

28